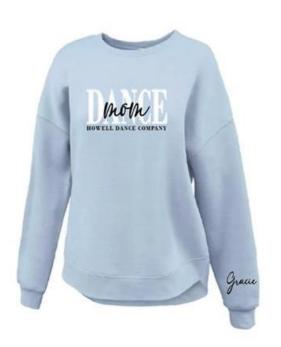

## **Howell Dance Team Mom Sweatshirts**

Sample sizes are available at the dance studio through November 11<sup>th</sup>

## THE PRICE FOR EACH SWEATSHIRT IS \$42.00

(2XL IS AN ADDITIONAL \$5.00)

(ENTER QUANTITY UNDER CORRECT SIZE)

| AS | AM | AL | AXL | 2XL |
|----|----|----|-----|-----|
|    |    |    |     |     |
|    |    |    |     |     |
|    |    |    |     |     |
|    |    |    |     |     |

OPTIONAL DANCERS OR MOMS NAME ON THE SLEEVE: \$8.00 FOR 1 NAME AND \$5.00 FOR EACH ADDITIONAL NAME

|                              | Total Price: |
|------------------------------|--------------|
| Please Print Name(s) Clearly |              |
|                              |              |
|                              |              |