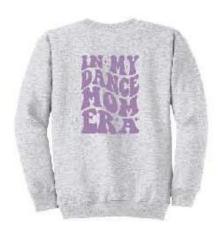

#### **HOWELL DANCE SWEATSHIRTS**

Sample sizes will be available from October 16<sup>th</sup> through November 4<sup>th</sup>

#### **MUST BE ORDERED BY THURSDAY, NOVEMBER 4TH**

(SIZES AVAILABLE)

| YS | ΥM | YL | YXL | AS | AM | AL | AXL | 2XL | 3XL | 4XL |
|----|----|----|-----|----|----|----|-----|-----|-----|-----|
|    |    |    |     |    |    |    |     |     |     |     |
|    |    |    |     |    |    |    |     |     |     |     |
|    |    |    |     |    |    |    |     |     |     |     |

| DANCE ERA SWEATSHIRT: \$28.00 | IZE:      |
|-------------------------------|-----------|
| DANCE MOM ERA SWEATSHIRT: \$2 | .00 SIZE: |

Amount Paid \$ \_\_\_\_\_ Cash Receipt # \_\_\_\_ Check # \_\_\_\_\_