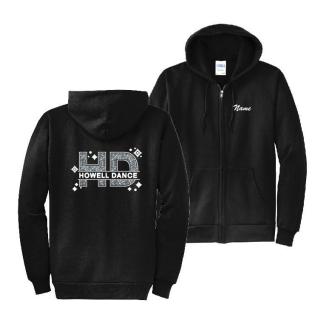

-|----|-----|-----|-----|-----|
|    |    |    |     |    |    |    |     |     |     |     |
|    |    |    |     |    |    |    |     |     |     |     |
|    |    |    |     |    |    |    |     |     |     |     |

| DANCE ERA SWEATSHIRT: \$28.00 | IZE:      |
|-------------------------------|-----------|
| DANCE MOM ERA SWEATSHIRT: \$2 | .00 SIZE: |

Amount Paid \$ \_\_\_\_\_ Cash Receipt # \_\_\_\_ Check # \_\_\_\_\_

# **CLOSE UP OF THE BACK OF THE SWEATSHIRTS**



| DANCER'S FIRST AND LAST NAME: | CER'S EIRST AND LAST NAME. |
|-------------------------------|----------------------------|
|-------------------------------|----------------------------|

## **Howell Dance Zip Up Sweatshirts**

Sample sizes will be available from October 16<sup>th</sup> through November 4<sup>th</sup>



# **MUST BE ORDERED BY THURSDAY, NOVEMBER 4TH**

#### THE PRICE FOR EACH ZIP UP HOODED SWEATSHIRT IS \$40.00

(2XL, 3XL & 4XL ARE AN ADDITIONAL \$5.00)

(ENTER QUANTITY UNDER CORRECT SIZE)

| YXS | YS | YM | YL | YXL | AS | AM | AL | AXL | 2XL | 3XL | 4XL |
|-----|----|----|----|-----|----|----|----|-----|-----|-----|-----|
|     |    |    |    |     |    |    |    |     |     |     |     |
|     |    |    |    |     |    |    |    |     |     |     |     |
|     |    |    |    |     |    |    |    |     |     |     |     |
|     |    |    |    |     |    |    |    |     |     |     |     |

| OPTIONAL EMBROIDEREI | O NAME IN BLACK ON SWEATSH | IIRT: \$7.00 |  |
|----------------------|----------------------------|--------------|--|
| Please Print N       | lame Clearly               |