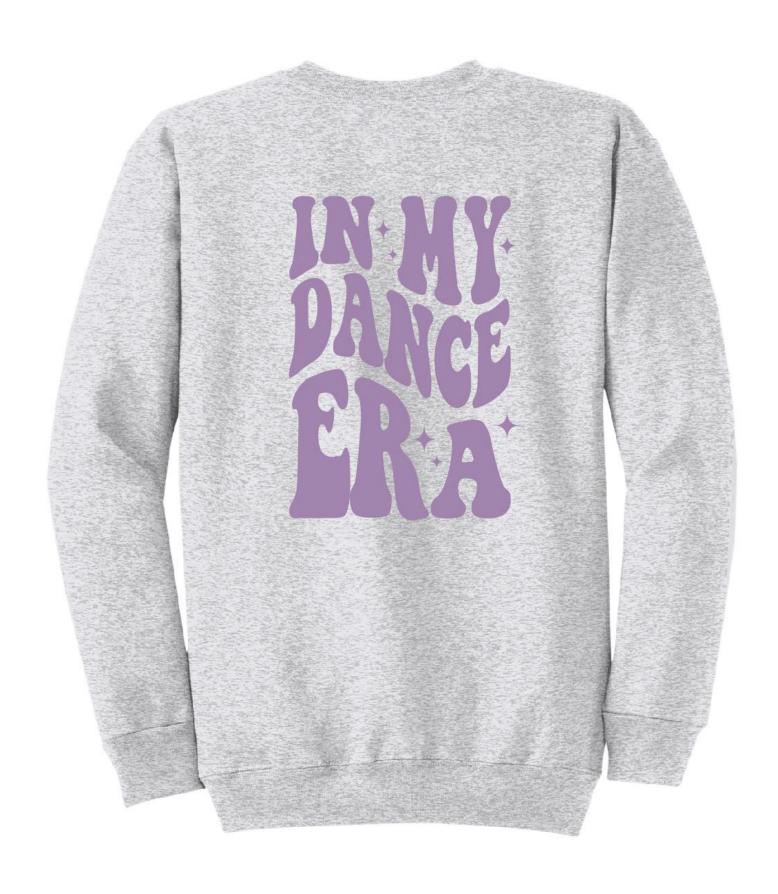

# **CLOSE UP OF THE BACK OF THE SWEATSHIRTS**

| DANCER'S FIRST AND LAST NAME: | CER'S EIRST AND LAST NAME. |
|-------------------------------|----------------------------|
|-------------------------------|----------------------------|