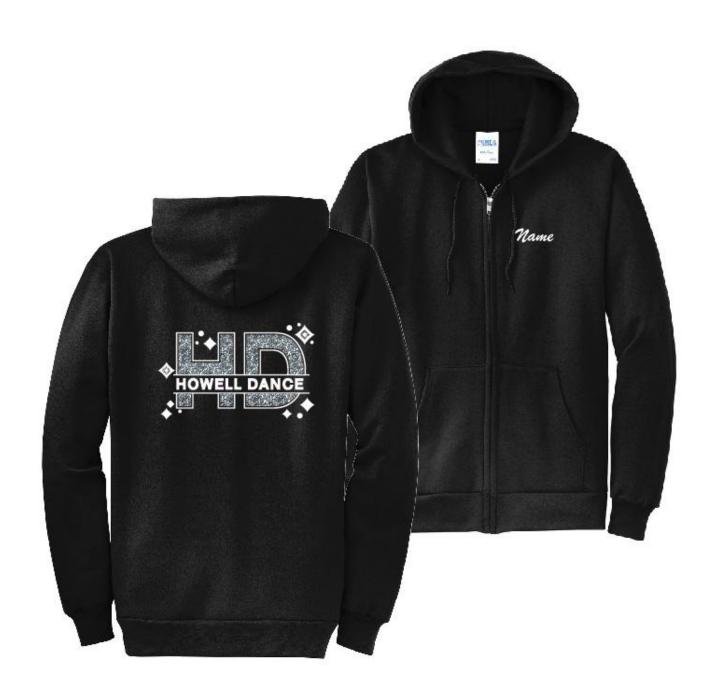

## **Howell Dance Zip Up Sweatshirts**

Sample sizes will be available from October 16<sup>th</sup> through November 4<sup>th</sup>

# **MUST BE ORDERED BY THURSDAY, NOVEMBER 4TH**

#### THE PRICE FOR EACH ZIP UP HOODED SWEATSHIRT IS \$40.00

(2XL, 3XL & 4XL ARE AN ADDITIONAL \$5.00)

(ENTER QUANTITY UNDER CORRECT SIZE)

| YXS | YS | YM | YL | YXL | AS | AM | AL | AXL | 2XL | 3XL | 4XL |
|-----|----|----|----|-----|----|----|----|-----|-----|-----|-----|
|     |    |    |    |     |    |    |    |     |     |     |     |
|     |    |    |    |     |    |    |    |     |     |     |     |
|     |    |    |    |     |    |    |    |     |     |     |     |
|     |    |    |    |     |    |    |    |     |     |     |     |

| OPTIONAL EMBROIDEREI | O NAME IN BLACK ON SWEATSH | IIRT: \$7.00 |  |
|----------------------|----------------------------|--------------|--|
| Please Print N       | lame Clearly               |              |  |
| Amount Paid \$       | Cash Receipt #             | Check #      |  |

#### **CLOSE UP OF THE BACK OF THE ZIP UP SWEATSHIRTS**