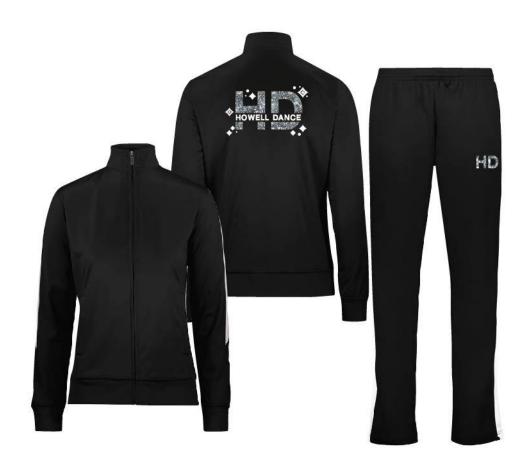

# HOWELL DANCE BLACK WITH WHITE TRIM JACKET AND PANTS ORDER FORM

Sample sizes will be available from October 16<sup>th</sup> through November 4<sup>th</sup>

## **MUST BE ORDERED BY THURSDAY, NOVEMBER 4TH**

| TEAM JACKET: \$53.00 SIZE:               |                |         |
|------------------------------------------|----------------|---------|
| PANTS: \$37.00 SIZE:                     |                |         |
| OPTIONAL NAME ON JACKET: \$7 PRINT NAME: | 7.00           |         |
| Amount Paid \$                           | Cash Receipt # | Check # |